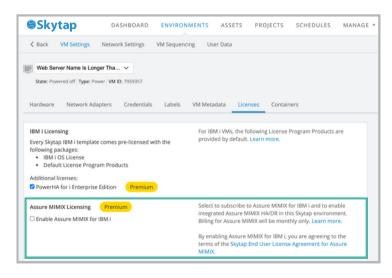

# Accelerate time to value with integrated HA/DR Solution from Assure MIMIX

When you open a Skytap account in the Azure Marketplace, Skytap makes it easy for you to natively support replication for IBM i workloads with an integrated HA/DR solution from Assure MIMIX. Simply enable this option in your Skytap Power VM settings. If you are already using Assure MIMIX for your IBM i HA/DR, solution, you can transfer your MIMIX installation to Skytap. Learn more about installing Assure MIMIX in Skytap on Azure.